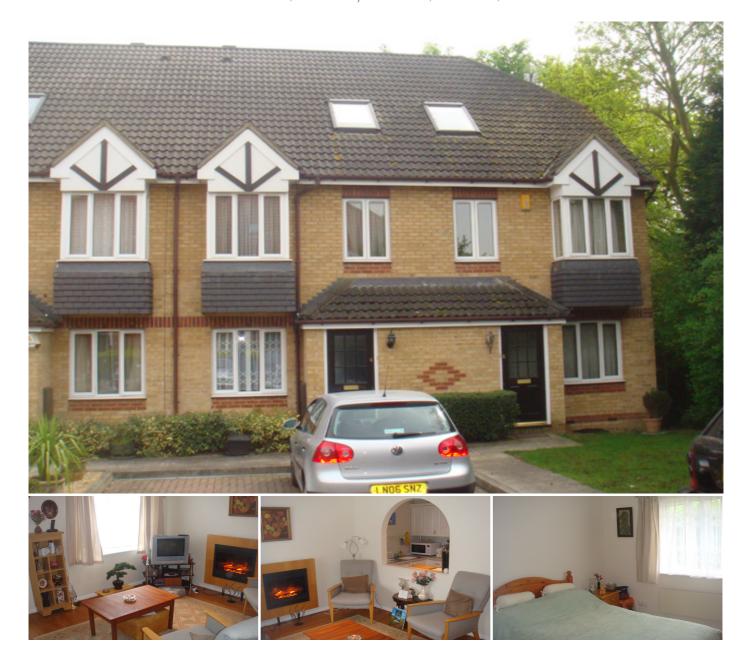

# 1 Bedroom Flat for Sale - £224,950

Dorset Mews, Finchley Central, London, N3 2BN

#### Description

One bedroom maisonette in modern devlopment with lounge, modern fitted kitchen & bathroom, own off street parking, CHAIN FREE.

#### Location

Situated in sought after devlopment with private road, walking distance to Finchley Central tube, Victoria Park & shops.

### **Ground Floor**

Hallway - Double glazed front door, coving, French doors to...

**Lounge** - 13'8 x 12'6(max) Coving, ceiling spot lights, laminate wood floor, TV & Bt points, double glazed window to front, opening to...

**Kitchen** - 7'6 x 5'9 Wall and base level units, single drainer sink unit, electric hob, built-in electric hob, extractor hood, integrated fridge freezer, plumbed for washer dryer, part tiled.

Inner hallway - Electric heater, coving, built -in double storage cupboard, built-in cupboard housing hot water tank with storage space

**Bedroom** - 10'1 x 9'8 Coving, phone point, electric heater, double glazed window to rear.

**Bathroom** - Large double shower cubicle, low flush WC, wash hand basin in vanity unit, tiled walls, small wall heater, extractor fan.

Exterior - Allocated parking.