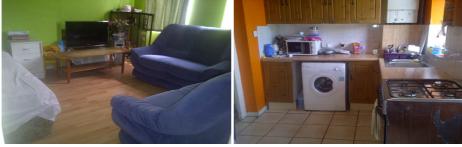

### **Ground Floor**

Front - Double Glazed door to...

Hallway - Under stairs storage cupboard, radiator, wood flooring, doors to ...

Lounge - 13' 1" x 12' 1" (4m x 3.7m) 13'1 x 12'2 Double glazed window to front, double radiator, wood flooring.

**Kitchen/Dining Room** - *16' 11'' x 6' 0'' (5.18m x 1.83m)* 17' x 6' Fitted eye & base level units, single drainer stainless steel sink, space for gas cooker, space for washing machine & fridge freezer, tiled floor, double glazed door and window to rear garden.