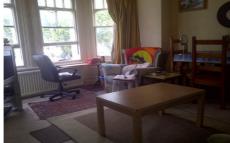

### First Floor

Hallway - Built-in airing cupboard, radiator, security entry phone, doors to...

**Lounge** - 13'8 x 13'1 Sash bay window to front, double radiator.

**Kitchen** - 9'9 x 4'11 Eye & base level units, single drainer stainless steel sink unit with mixer taps, built-in single oven with gas hob, plumbed for washing, space for fridge, part tiled, window to side.