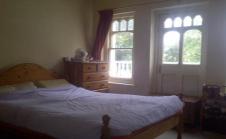

**Bathroom** - 12'5 x 11'8 Door & windows to front balcony, double radiator.

**Bathroom** - Frosted window to side, panelled bath with mixer taps & shower attachment, low level W.C, pedestal wash hand basin, part tiled, radiator.