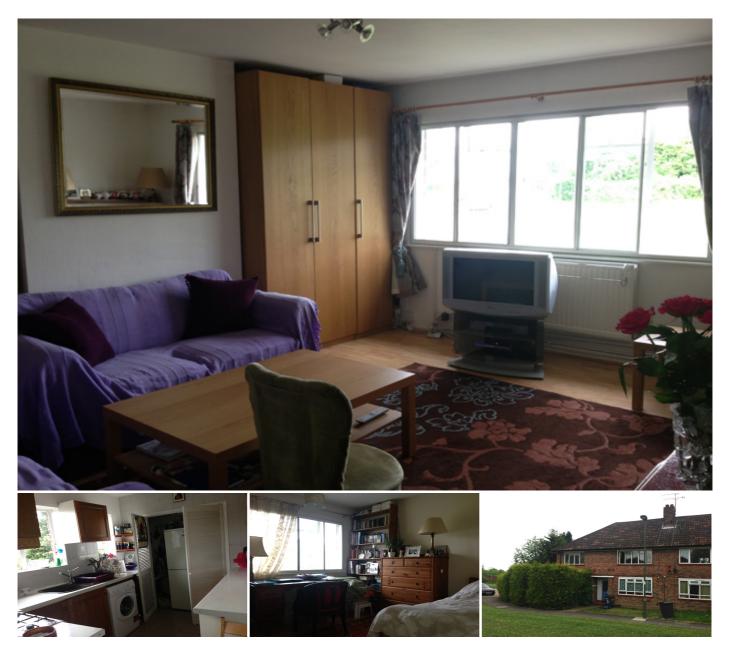

## KEY FEATURES:

• TWO DOUBLE BEDROOMS • FIRST FLOOR MAISONETTE • LOUNGE • KITCHEN • BATHROOM • GARDEN • OVERLOOKING GREEN SPACE • CHAIN FREE Two double bedroom first floor maisonette with spacious lounge, fitted kitchen, bathroom with separate WC, garden, overlooking green space, resident parking, offered chain free.

#### **First Floor**

Hallway - Steps to hallway, radiator, built-in storage cupboard, access to loft, wood laminate flooring, doors to...

Lounge - 15'8 x 12'3 Secondary glazed crittle window to front, radiator, wood laminate flooring.

**Kitchen** - 9'9 x 8'9 Crittle window to rear, eye & base level units, single drainer 1 1/2 bowl sink unit, space for gas cooker, space for washing machine, partly tiled, built-in storage cupboard housing fridge freezer, boiler.

**Bedroom One** - 12'4 x 11'7 Secondary glazed crittle window to front, radiator, wood laminate flooring. radiator, built-in storage cupboard,.

**Bathroom** - Frosted crittle window to rear, panelled bath with mixer taps & shower attachment, wash hand basin, fully tiled, radiator.

### Exterior

Garden - Small garden to rear, communal gardens and open green space to front.