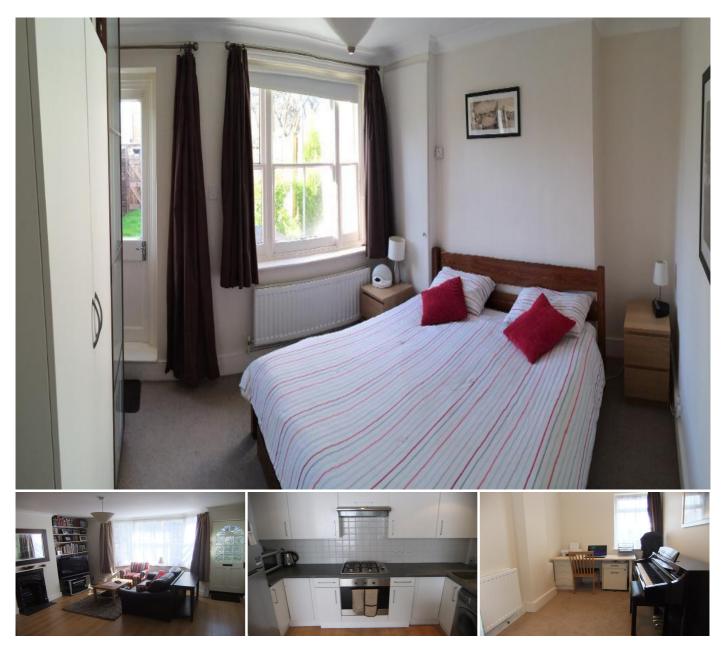

## KEY FEATURES:

• 2 BEDROOM MAISONETTE • MORDEN FITTED KITCHEN • SPACIOUS LOUNGE • MODERN FITTED BATHROOM • HARWOOD FLOORING • OWN GARDEN • CLOSE TO TUBE STATION • AVAILABLE NOW

## Description

This is an exceptional spacious ground floor maisonette, comes with two bedrooms and a modern fitted bathroom. The property also features a modern fitted kitchen, hardwood flooring, spacious lounge. In additional the flat offers a lovely private garden. It is also located a few minutes walk to the station, close to Victoria Park and amenities. Offered part furnished & Available now.