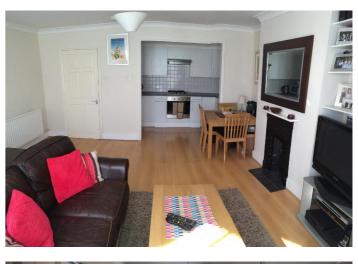

## KEY FEATURES:

• 2 BEDROOM MAISONETTE • MORDEN FITTED KITCHEN • SPACIOUS LOUNGE • MODERN FITTED BATHROOM • HARWOOD FLOORING • OWN GARDEN • CLOSE TO TUBE STATION • AVAILABLE NOW

## Description

This is an exceptional spacious ground floor maisonette, comes with two bedrooms and a modern fitted bathroom. The property also features a modern fitted kitchen, hardwood flooring, spacious lounge. In additional the flat offers a lovely private garden. It is also located a few minutes walk to the station, close to Victoria Park and amenities. Offered part furnished & Available now.