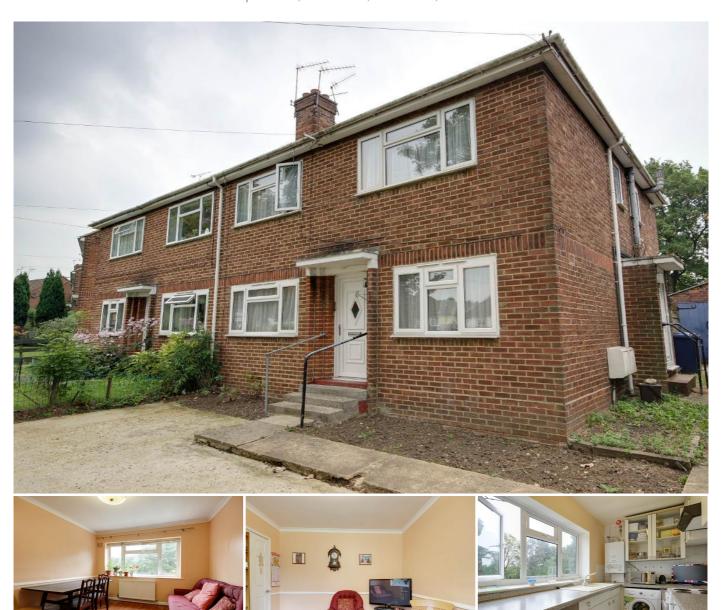

# 2 Bedroom Maisonette for Sale - £344,950

Milespit Hill, Mill Hill, London, NW7 2PL

#### Description

Reed & Co are pleased to offer this two double bedroom first floor maisonette with a spacious lounge, modern fitted kitchen & bathroom, doubled glazed throughout, gas central heating, own garden with two storage garages, close to excellent schools, shopping, fitness center, Hendon golf club & Mill Hill East Tube Station. Offered CHAIN FREE.

#### **Ground Floor**

Entrance - Double glazed front door to stairs leading to landing

**Exterior** - Spacious garden mainly laid to lawn, two large storage garages.

### First Floor

Hallway - Access to loft, built-in storage cupboard, doors to...

**Lounge** - Double glazed window to rear, wood flooring, radiator.

**Kitchen** - Double glazed window to rear, fitted range of eye & base level units, 1 1/2 bowl single drainer sink unit with mixer taps, , space for electric cooker, fridge freezer & washing machine, breakfast bar, wall mounted boiler, partly tiled.