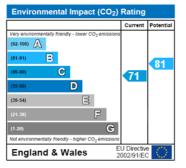

### First Floor

Hallway - Access to loft, built-in storage cupboard, doors to...

**Lounge** - Double glazed window to rear, wood flooring, radiator.

**Kitchen** - Double glazed window to rear, fitted range of eye & base level units, 1 1/2 bowl single drainer sink unit with mixer taps, , space for electric cooker, fridge freezer & washing machine, breakfast bar, wall mounted boiler, partly tiled.