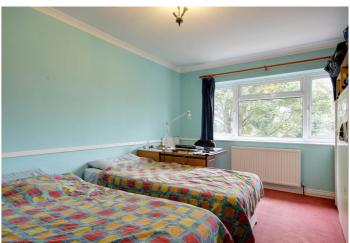

**Bedroom One** - Double glazed window to front, fitted range of wardrobes with recess for double bed, radiator.

**Bedroom Two** - Double glazed window to front, radiator.

**Bathroom** - Frosted double glazed window to side, paneled bath with mixer taps, wash hand basin, low level WC, partly tiled, radiator.