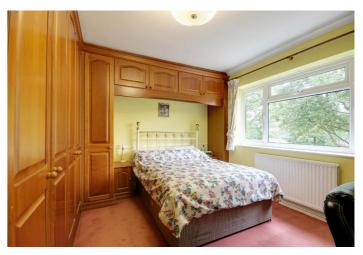

**Bedroom One** - Double glazed window to front, fitted range of wardrobes with recess for double bed, radiator.

**Bedroom Two** - Double glazed window to front, radiator.

**Bathroom** - Frosted double glazed window to side, paneled bath with mixer taps, wash hand basin, low level WC, partly tiled, radiator.