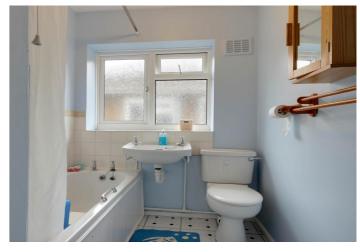

**Bedroom One** - Double glazed window to front, fitted range of wardrobes with recess for double bed, radiator.

**Bedroom Two** - Double glazed window to front, radiator.

**Bathroom** - Frosted double glazed window to side, paneled bath with mixer taps, wash hand basin, low level WC, partly tiled, radiator.