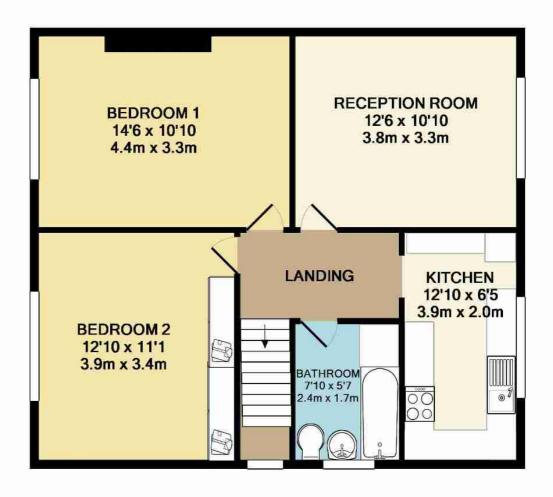

### First Floor

Hallway - Access to loft, built-in storage cupboard, doors to...

**Lounge** - Double glazed window to rear, wood flooring, radiator.

**Kitchen** - Double glazed window to rear, fitted range of eye & base level units, 1 1/2 bowl single drainer sink unit with mixer taps, , space for electric cooker, fridge freezer & washing machine, breakfast bar, wall mounted boiler, partly tiled.

**Bedroom One** - Double glazed window to front, fitted range of wardrobes with recess for double bed, radiator.

**Bedroom Two** - Double glazed window to front, radiator.

**Bathroom** - Frosted double glazed window to side, paneled bath with mixer taps, wash hand basin, low level WC, partly tiled, radiator.

GROUND FLOOR APPROX. FLOOR AREA 29 SQ.FT. (2.6 SQ.M.)

1ST FLOOR APPROX. FLOOR AREA 622 SQ.FT. (57.8 SQ.M.)

MILESPIT HILL, MILL HILL, LONDON NW7 TOTAL APPROX. FLOOR AREA 651 SQ.FT. (60.5 SQ.M.)

Whilst every attempt has been made to ensure the accuracy of the floor plan contained here, measurements of doors, windows, rooms and any other items are approximate and no responsibility is taken for any error, omission, or mis-statement. This plan is for illustrative purposes only and should be used as such by any prospective purchaser. The services, systems and appliances shown have not been tested and no guarantee as to their operability or efficiency can be given