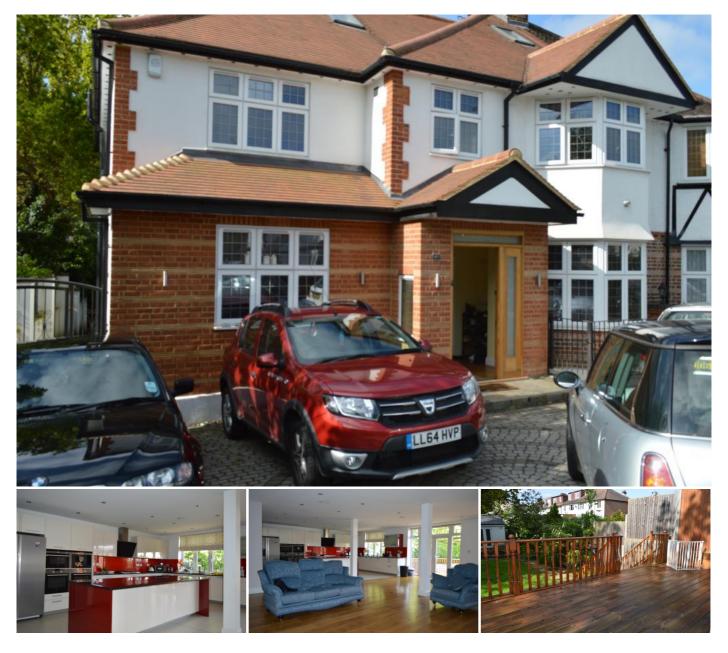

## 1 Bedroom Detached for Rent - £185 per week

Totteridge Lane, Totteridge, London, London, N20 8DU

## KEY FEATURES:

 ONE DOUBLE BEDROOM • OWN EN-SUITE BATHROOM • SHARED SPACIOUS LIVING ROOM • SHARED LUXURIOUS KITCHEN & GARDEN • FURNISHED • ALL BILLS INCLUDED • TWO MINUTES WALK TO STATION • AVAILABLE 31ST OF MAY

## Description

Reedandco would like to offer this luxury one double room to let in a desirable area of totteridge,which comes with a hi-spek ensuite,and a shared kitchen,large lounge,garden and also off street parking. its also a two minutes walk to totteridge&whetstone station and closed to whetstone high road with shops and restaurants,its only suitable for a single professional.