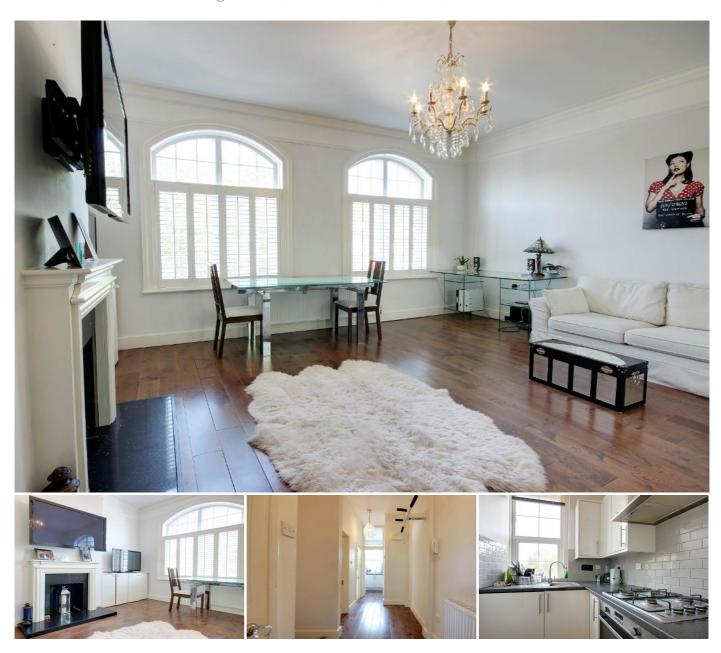

## Description

Reedandco would like offer this superb One double Bedroom first floor period flat above shop close to restraunts, Totteridge & Whetstone Tube, with a spacious lounge with modern fitted kitchen, modern fitted bathroom, high ceilings, double glazed, hardwood flooring, gas central heating. Offered Chain Free.

### HIGH ROAD, LONDON N20 9HJ

FIRST FLOOR FLAT APPROX. FLOOR AREA 531 SQ.FT. (49.30 SQ.M.)