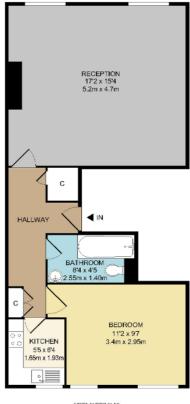

### HIGH ROAD, LONDON N20 9HJ

FIRST FLOOR FLAT APPROX. FLOOR AREA 531 SQ.FT. (49.30 SQ.M.)

#### TOTAL APPROX. FLOOR AREA 531 SQ.FT. (49.30 SQ.M.)

Whist every attempt has been made to ensure the accuracy of the floor plan containes them measurements of doors, windows, nome and any other tame are agreement and any entry, omission, or mis-statement. This plan is for instatishe purposes only and should be used as such by any prospective purchaser. The services, eyelence and appliances shown have not been tested and no guarantee as to their operatibility or efficiency can be given.