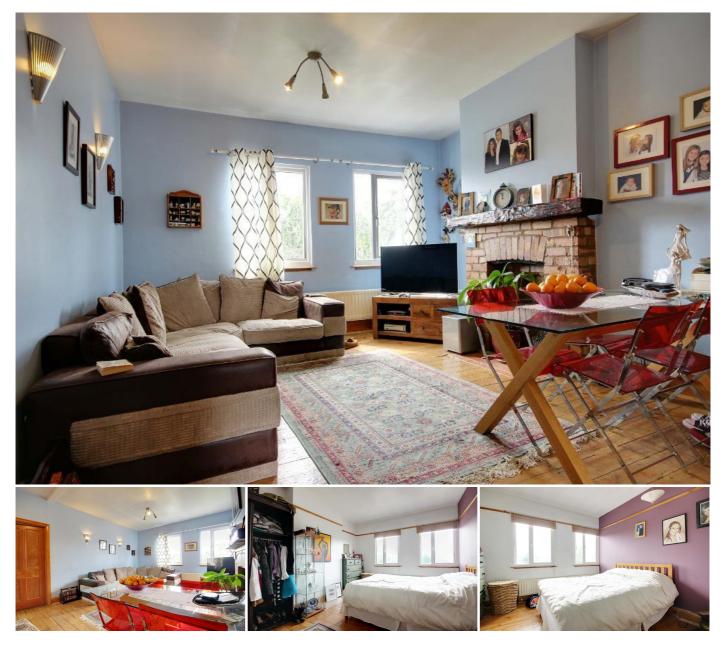

## 2 Bedroom Flat for Sale - £359,950

Sussex Ring, Woodside Park, London, N12 7HY

## KEY FEATURES:

• TWO DOUBLE BEDROOMS • SPACIOUS LOUNGE • MODERN FITTED KITCHEN • MODERN BATHROOM • DOUBLE GLAZED • HARDWOOD FLOORING THROUGHOUT • SITUATED ABOVE SHOP • CHAIN FREE

## Description

Reed & Co are pleased to offer this two double bedroom flat situated in the heart of Woodside Park and close to shopping, tube station, Frith Manor School and park, spacious lounge, modern fitted kitchen, modern bathroom, hardwood flooring throughout, double glazed, excellent condition, offered CHAIN FREE.