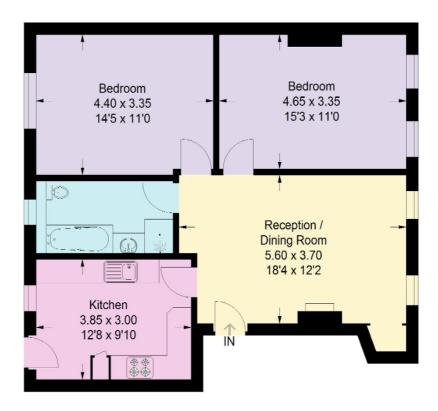

## **REED & CO ESTATE AGENTS** 20 Aylmer Parade, East Finchley, London, N2 OPE

Approximate Gross Internal Area 72.6 sq m / 781 sq ft

Illustration For Identification Purposes Only. Not To Scale (ID:346862 / Ref:60859)