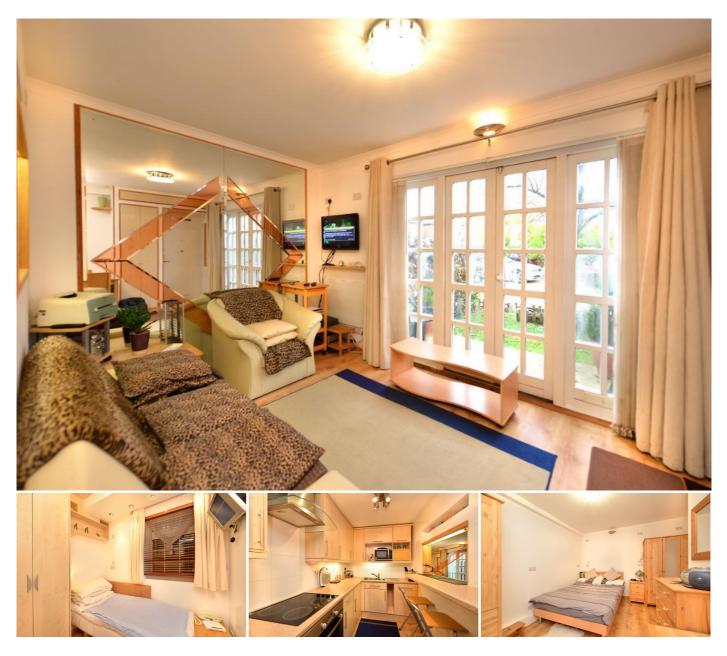

## KEY FEATURES:

• TWO BEDROOM G/FLOOR PURPOSE BUILT FLAT • TWO BATHROOMS • SPACIOUS LOUNGE • EXCELLENT CONDITION THROUGHOUT!! • PRIVATE EXECUTIVE DEVELOPMENT • PRIVATE PATIO • GATED ENTRANCE OFF STREET PARKING • CHAIN FREE & SHARE OF FREEHOLD

## Description

A very pleasant two bedroom two bathroom ground floor purpose built flat in this sought after gated development. The flat has been recently refurbished with a spacious lounge, modern kitchen & wood flooring. Private patio and is located in this popular residential location close to Cricklewood Broadway, West Hampstead and Cricklewood Station (British Rail) for links throughout the City and West End. CHAIN FREE & share of freehold.