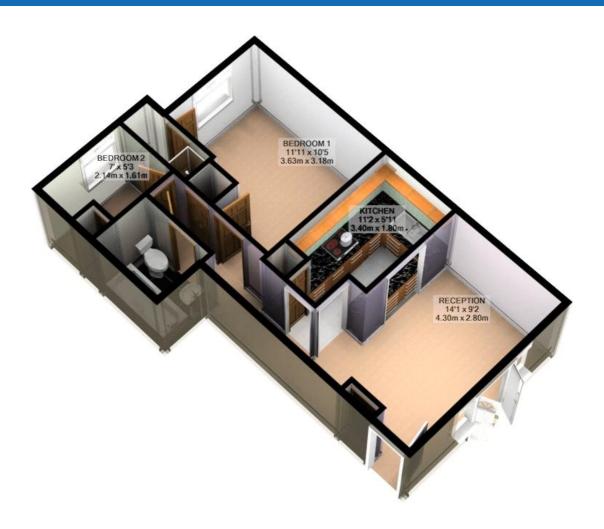

## ELSINORE GARDENS NW2 TOTAL APPROX. FLOOR AREA 436 SQ.FT. (40.5 SQ.M.)

For illustrative purposes only. Decorative finishes, fixtures, fittings and furnishings do not represent the current state of the property. Measurements are approximate. Not to scale Made with Metropix ©2013